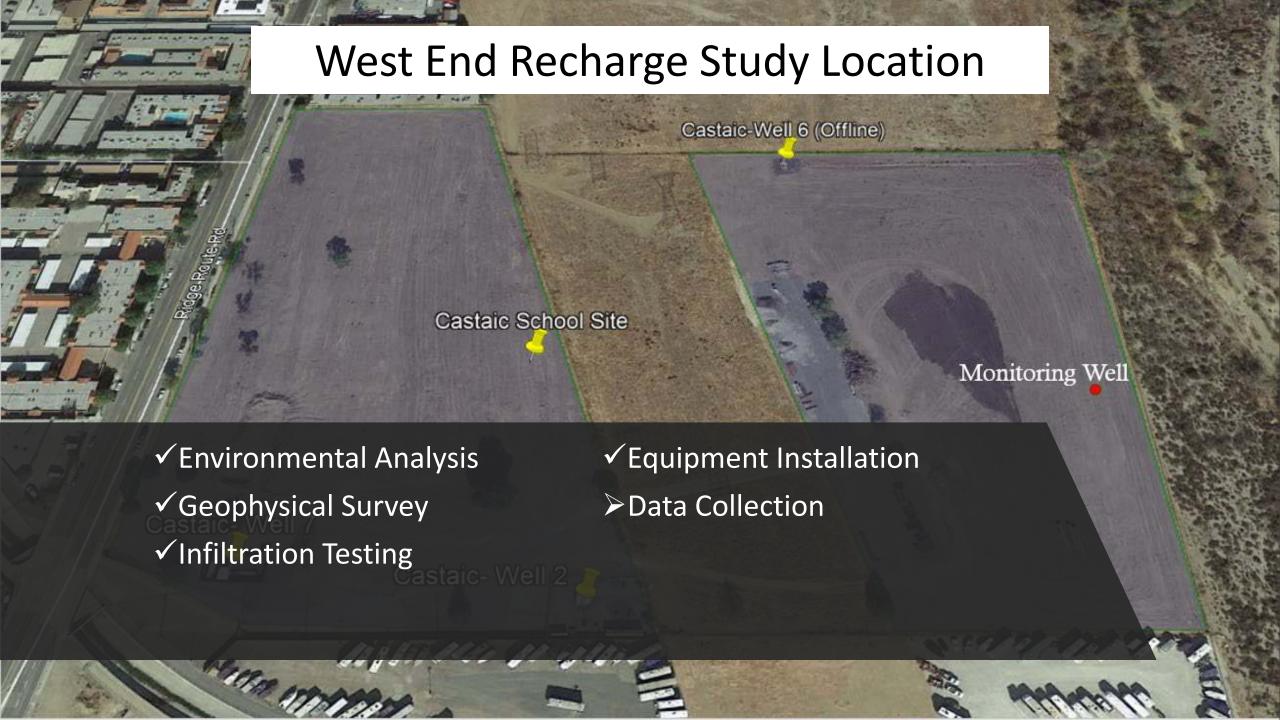

## Status of Efforts Relating to Groundwater Spreading Pilot Program

Water Resources and Watershed Committee
August 11, 2021
Item 2.2