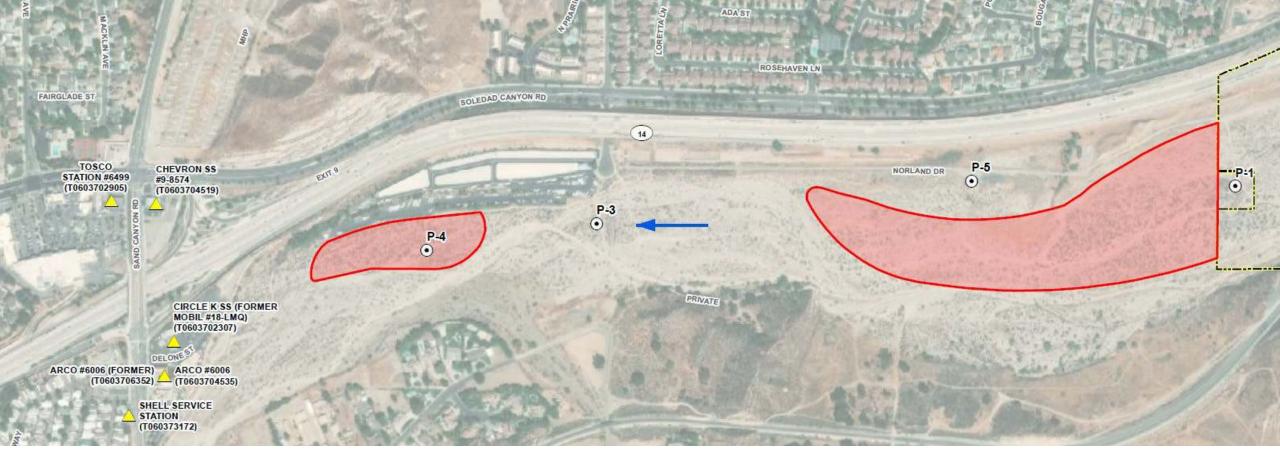

## Castaic Monitoring Well

VEI\_CC201 - CC201 - [2/10/2021 10:00:00 AM - 8/5/2021 6:00:00 AM]

East End Recharge Study Location

- ✓ Site Walk and Access Evaluation
- > Environmental Assessment
- ➤ Site Access Agreement Available Early September
- ☐ Geophysical Survey
- ☐ Infiltration Testing
- ☐ Borehole Testing

- Draft Environmental Assessment Available
  - Five former LUST cleanup sites identified downstream of proposed recharge areas
  - No substantial risk to proposed recharge sites based on available information
  - Follow-up with the Regional Board