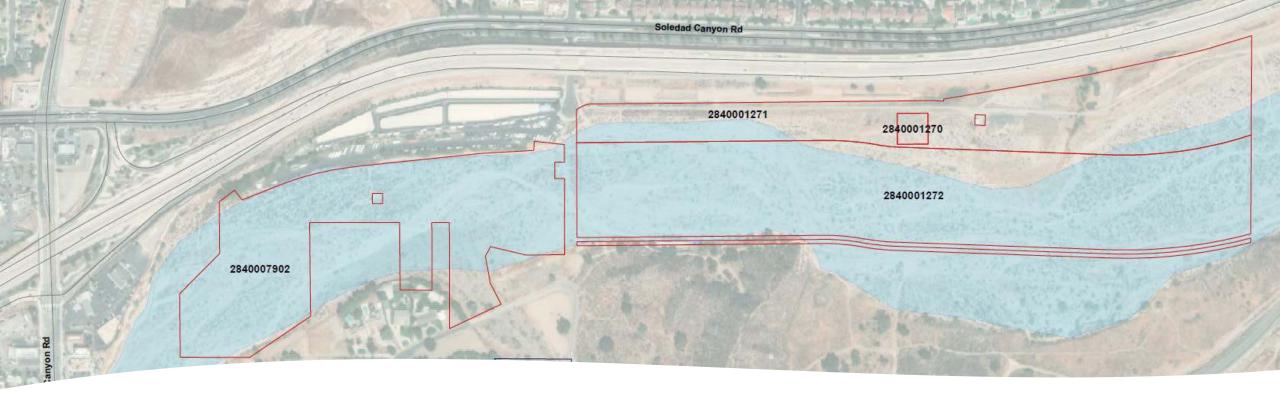

## Castaic Monitoring Well

VEI\_CC201 - CC201 - [2/10/2021 10:00:00 AM - 8/5/2021 6:00:00 AM]

East End Recharge Study Location

- ✓ Site Walk and Access Evaluation
- > Environmental Assessment
- ➤ Site Access Agreement Available Early September
- ☐ Geophysical Survey
- ☐ Infiltration Testing
- ☐ Borehole Testing